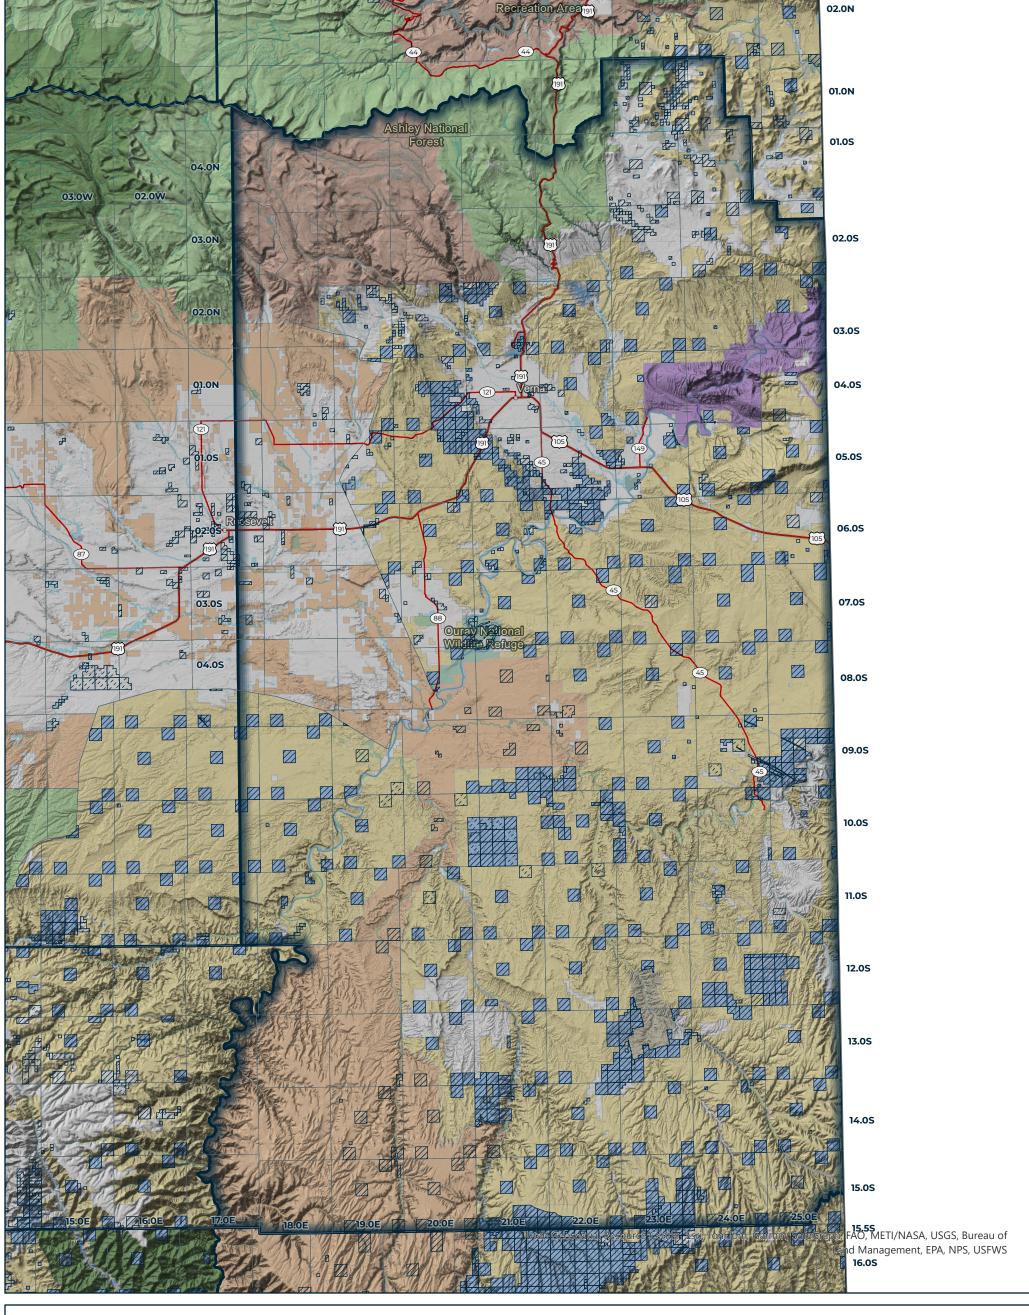

## Land Status and Areas of Responsibility - Trust Lands Mineral Ownership **UINTAH County, Utah**

State Trust Lands

Other State

Tribal Lands

Full Mineral

Partial Mineral

Private

1:501,000

Data represented on this map is for REFERENCE USE ONLY and is not suitable for legal, engineering, or surveying purposes. Users of this information should review or consult the primary data and information sources to ascertain the usability of the information. The Trust Lands Administration provides this data in good faith and shall in no event be liable for any incorrect results, or any special, indirect or consequential damages to any party, arising out of or in connection with the use or the inability to use the data hereon. Land parcels, lease boundaries and associated Trust Lands Administration data layers may have been adjusted to allow for visual "best fit." The Surface Ownership Land Status data (if present) are maintained by the Trust Lands Administration to reflect current trust lands status and surface ownership. Lakes, rivers, streams, highways, roads, county and state boundaries are distributed by the Utah Geospatial Resource Center and/or other sources as specified. Contour lines (if present) were generated from USGS 10 meter DEM. Please Note: While the Trust Lands Administration seeks to verify data for accuracy and content, discrepancies may exist within the data. Acquiring the most updated Trust Lands Administration ownership GIS data may require contacting the GIS staff directly 801-538-5100 or TLA-GIS@utah.gov. The Trust Lands Administration GIS department welcomes your comments and concerns regarding the data and will attempt to resolve issues as they are brought to our attention. Produced: May 23, 2024 - katestaley